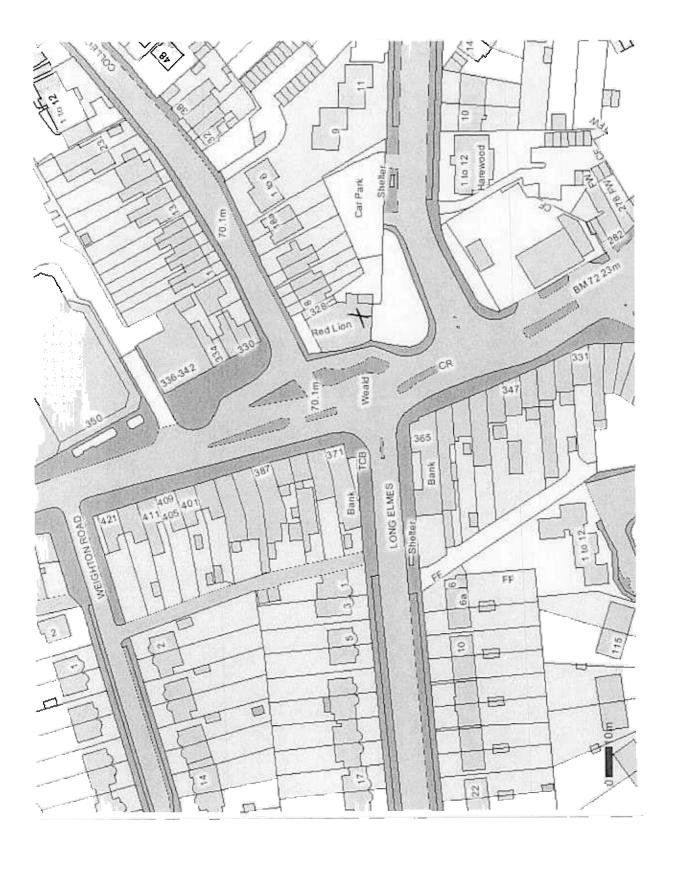

#### 2.1.3 The Premises:

The premises are situated in a predominantly commercial part of Northolt Road in South Harrow. There is residential accommodation provided above most of the premises on Northolt Road, which are likely to be occupied by tenants.