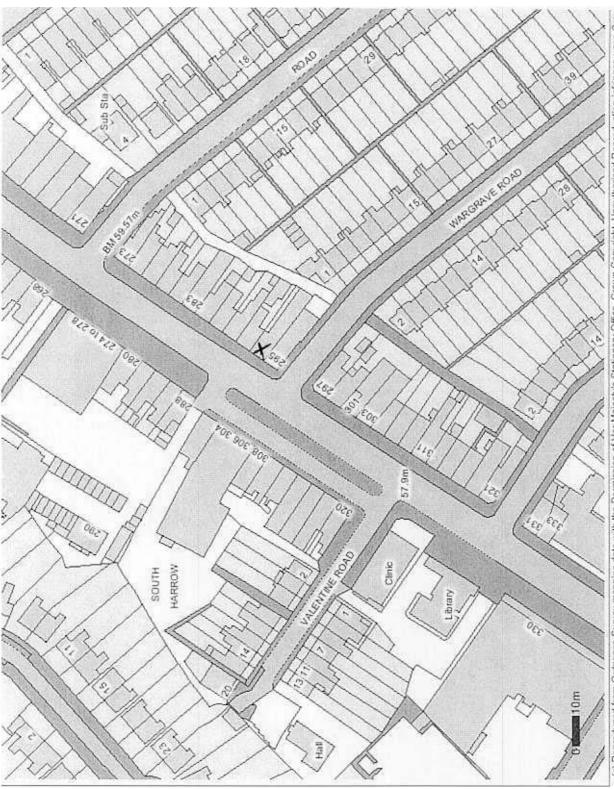

#### 2.1.3 The Premises:

The premises are situated in a predominantly commercial part of Northolt Road in South Harrow. There is residential accommodation provided above most of the premises on Northolt Road, which are likely to be occupied by tenants.

# Enc. 10. <u>Application for variation of hours during Transitional period, South Harrow Off Licence, 293 Northolt Road, South Harrow:</u> (Pages 3 - 42)

- Enc. 11. <u>Application for variation of hours at New Moon, Kenton Park Parade, Kenton during Transitional period:</u> (Pages 43 90)
- Enc. 12. <u>Application for variation of hours at Junction PH, Gayton Road, Harrow during Transitional period:</u> (Pages 91 136)
- Enc. 13. <u>Application for variation of hours at Wealdstone Inn, High Road, Harrow Weald during Transitional period:</u> (Pages 137 180)
  - 14. **Any Other Business:**